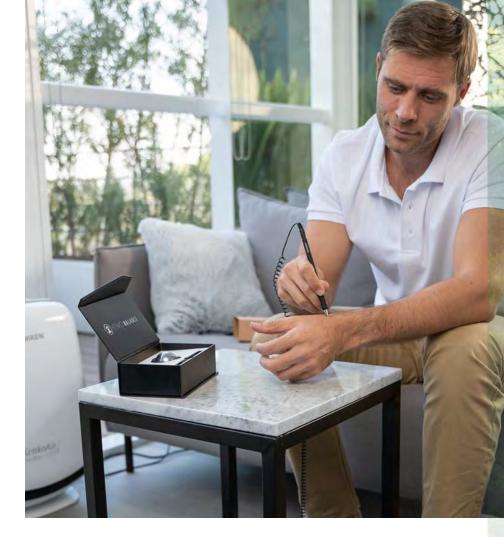

# Kenko Precision Set

### - Total Mind & Body Balance -

This new unique magnetic grounding and massage set contains two items: a Precision Sphere and a Precision Wand. Used separately or jointly, they help provide a feeling of overall wellness and relaxation.

### Usage

Use on any part of the outer body from head to toe. Your entire body may benefit. Simply roll the Precision Sphere with firm, mild pressure or place the Precision Wand on a chosen point of your body. You can focus on selected parts of the body, according to your personal preferences.