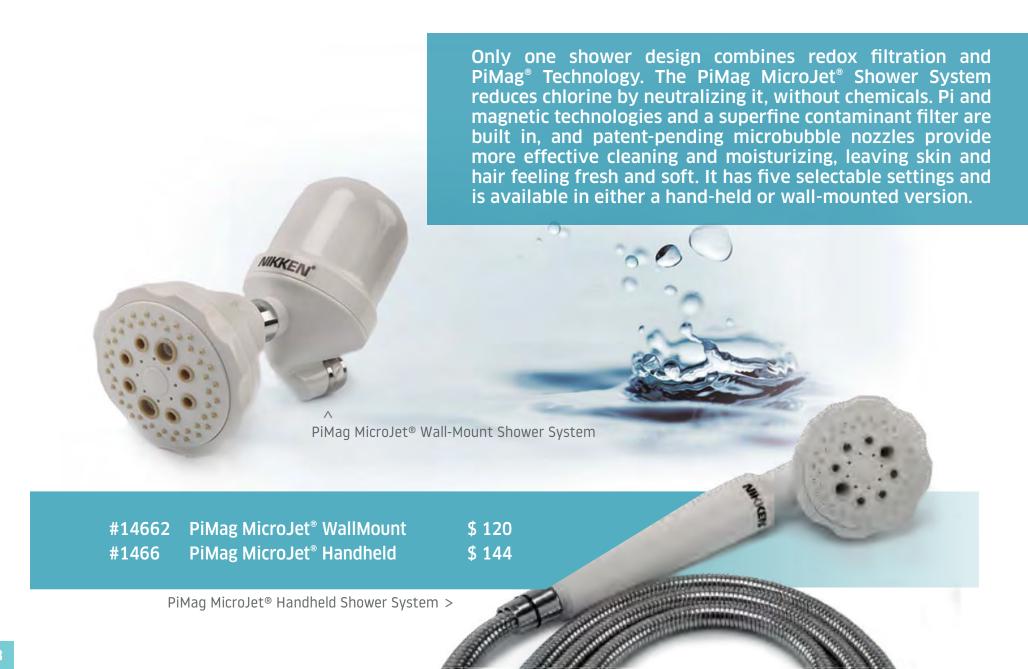

an acidic environment and assist in fighting against oxidative damage.

The Waterfall operates by a simple gravity process that conserves resources and provides PiMag® water at an affordable price.



#1384 | \$ 468



### PiMag® Sport Bottle

#### Reliable hydration at any time

The PiMag® Sport Bottle comprises a patented composite filter, pi material and magnetic technology -the same features as in other PiMag® products. Replaceable components make it economical as well as practical. As a responsible alternative to disposable water bottles, the PiMag® Sport Bottle shell is molded from resin that is not only recyclable but fully biodegradable when discarded in an active microbial environment.

#13501 | \$ 70

# PiMag MicroJet® Shower System

Renewing and natural hydration for the skin



### Replacements

The correct maintenance of the systems guarantees their quality and operation.

| #13846 | Replacement PiMag Waterfall® Mineral<br>Stones                   | \$ 31 |
|--------|------------------------------------------------------------------|-------|
| #13503 | Replacement PiMag® Sport Bottle Filter<br>Spout (2CT)            | \$ 56 |
| #13831 | PiMag MicroJet® Wall-Mount Shower<br>Replacement Filter (single) | \$ 50 |
| #14661 | PiMag MicroJet® Hand Held Replacement Filter (2CT)               | \$ 50 |
| #13845 | PiMag Waterfall® Replacement filter                              | \$ 56 |
|        |                                                                  |       |



PiMag Waterfall® > Mineral Stones # 13846



PiMag Waterfall® Replacement Filter > # 13845



#