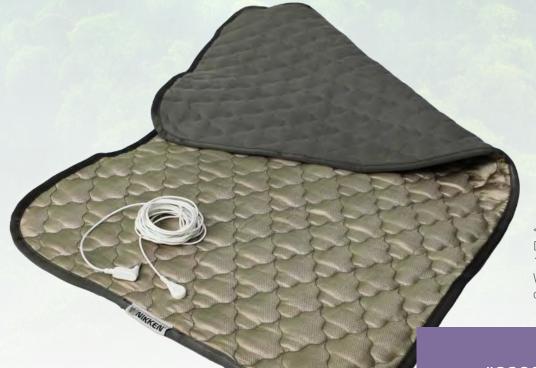

#### Kenko Naturest Fit

The 4-sided elasticized skirt is 12 inches/30 cm so you can easily wrap the Fit around your mattress, then place your fitted sheet over it. Magnetic technology helps reduce the effects of stress and fatigue to promote continuous relaxation, resulting in a restful night of sleep.

| #1190 | Twin 39" x 75"  | \$ 420 |
|-------|-----------------|--------|
| #1191 | Full 54" x 75"  | \$ 594 |
| #1192 | Queen 60" x 80" | \$ 673 |
| #1193 | King 76" x 80"  | \$ 836 |