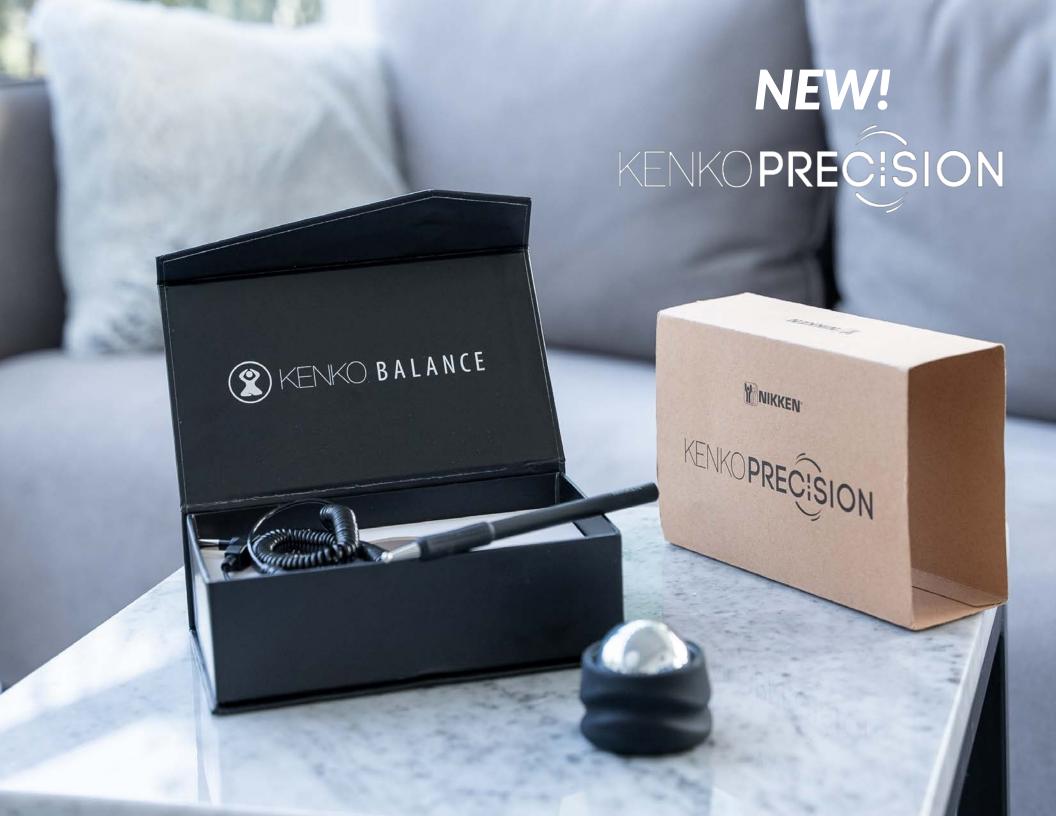

# Kenko Precision Set

### - Total Mind & Body Balance -

This new unique magnetic grounding and massage set contains two items: a Precision Sphere and a Precision Wand. Used separately or jointly, they help provide a feeling of overall wellness and relaxation.

#22001

\$ 349