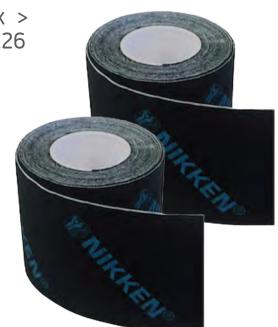

## KenkoTherm DUK® Tape

KenkoTherm DUK® Tape is a Kinetic tape used to help stressed muscles and joints, and promotes greater freedom of movement.

Peach > #19148

| #19126 | Black Single | \$ 23  |
|--------|--------------|--------|
| #19130 | Black 6-Pack | \$ 124 |
| #19148 | Peach Single | \$ 23  |
| #19154 | Peach 6-Pack | \$ 124 |