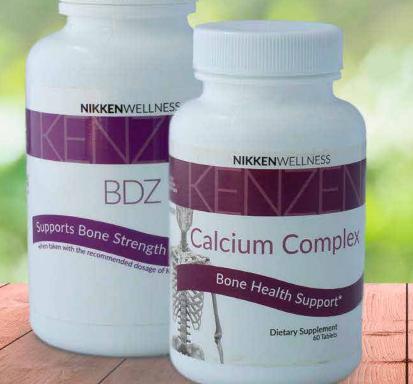

# KENZEN® Bone Health Pack

"Bone buddies are your best friends for life."

The Kenzen® Bone Health Pack is designed to help maintain strong bones.\* The key element is Calcium; however, because Calcium is not easily absorbed by the body, Kenzen BDZ® serves as the ideal complement. Formulated to maximize the body's ability to absorb and utilize the necessary calcium that keeps bones strong and to help prevent the onset of osteoporosis, Kenzen BDZ® is crucial for a well-rounded bone health regimen.\*

Kenzen® Calcium Complex and Kenzen BDZ® are partner products that deliver maximum support, so the body's structure can stay strong throughout life. With the Kenzen® Bone Health Pack, NIKKEN is pioneering a superior approach to maintaining bone strength, bone density and an Active Wellness lifestyle\*.

#4450

\$ 94

These statements have not been evaluated by the Food and Drug Administration. This product is not intended to diagnose, treat, cure or prevent any disease.