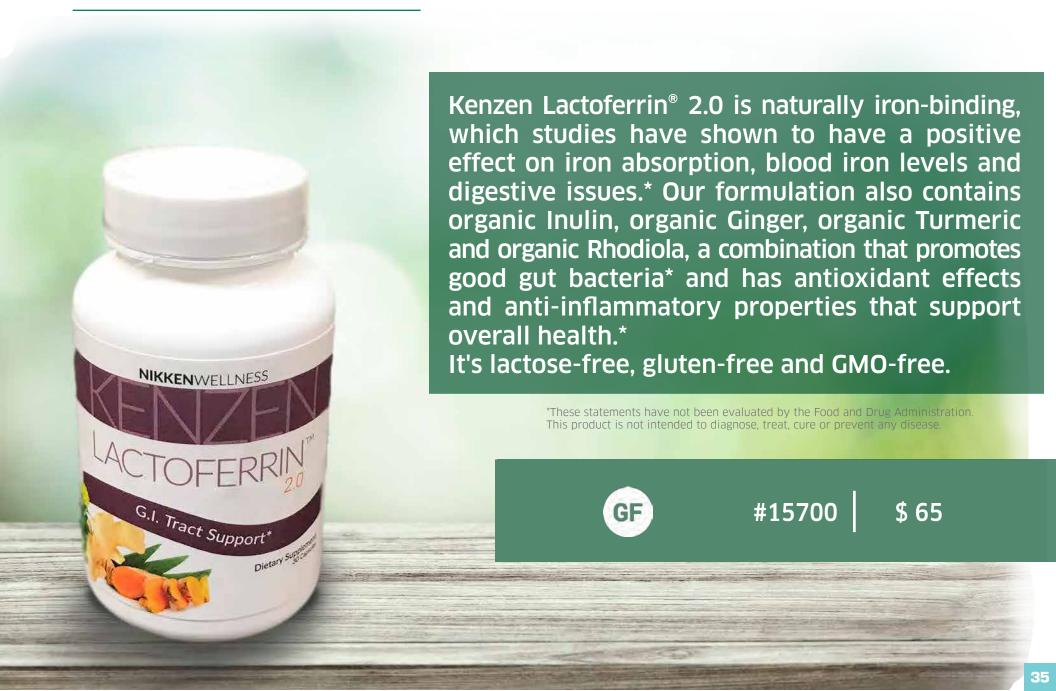

nts as well as pre-digesting food that is difficult for the body to process.





#15461

\$ 65

<sup>\*</sup>These statements have not been evaluated by the Food and Drug Administration. This product is not intended to diagnose, treat, cure or prevent any disease.

### Kenzen® Omega Green + DHA



Omega fatty acids support healthy heart, brain, nerve and eye function.\* But typical omega supplements are derived from fish oils, which may contain toxic materials.

In contrast, the source material for Kenzen® Omega Green + DHA is vegan certified, resists spoilage and is easily sustainable.





#15472

\$ 59

These statements have not been evaluated by the Food and Drug Administration.
This product is not intended to diagnose treat, cure or prevent any disease.

### Kenzen Lactoferrin® 2.0



# Kenzen® Calcium Complex



Kenzen® Calcium Complex is formulated to support bone health with naturally sourced calcium that is easier to absorb than elemental calcium. The addition of key minerals enhances calcium absorption and mineral retention.\* In fact, the combination of added minerals closely mirrors the ratio of minerals found naturally in bone structure. Clinically supported to improve bone density\*, Kenzen® Calcium Complex achieves a balanced approach to building and maintaining strong bones at any age.\*



#15585

\$ 26

These statements have not been evaluated by the Food and Drug Administration This product is not intended to diagnose, treat, cure or prevent any disease.

# KENZEN BDZ®



Kenzen BDZ® helps ensure that calcium is efficiently utilized by the body. It is de