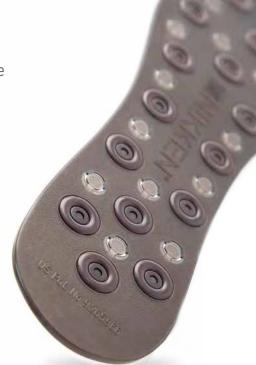

# Kenko mSteps®

Kenko mSteps® are available in two trim-to-fit sizes for men and women.

These unique insoles feature energizing massage nodes, extraordinary comfort, NIKKEN DynaFlux® Magnetic Technology—acts like a magnetic field generator inside shoes. As you walk, internal DynaFlux® components change position to create a dynamic field of energy, and the multiple angles afford 100% magnetic coverage. The Kenko mSteps® surface produces the refreshing sensation of a foot massage. Comfortable and strong, Kenko mSteps® are flexible and long-wearing.

Magnet Replacements Pack

#20203 | \$ 11.30

| #20213 | Small Sizes 5-9 Women | \$ 85 |
|--------|-----------------------|-------|
| #20214 | Large Sizes 7-12      | \$ 98 |