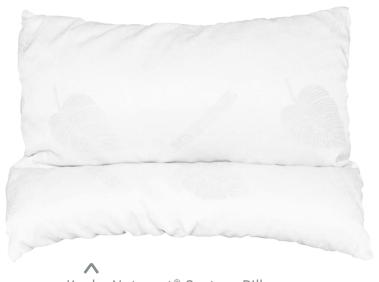

#### Kenko Dream® Custom Pillow

Inside the Kenko Naturest® Custom Pillow is a special filler of rolled natural latex. It's designed so that you subtract or replace filler to achieve the desired degree of firmness - your personal perfect fit. The latex offers superior loft retention, unlike a down or foam pillow that flattens with repeated use. It's also a natural material, as is the cover -for improved ventilation and coolness. Deep within the Custom Pillow is patented DynaFlux® Magnetic Technology and an orthopedic support for comfortable head and neck alignment.

#1185 \$ 148

Kenko Naturest® Custom Pillow

#1175 Single \$50 #1176 Pair \$90