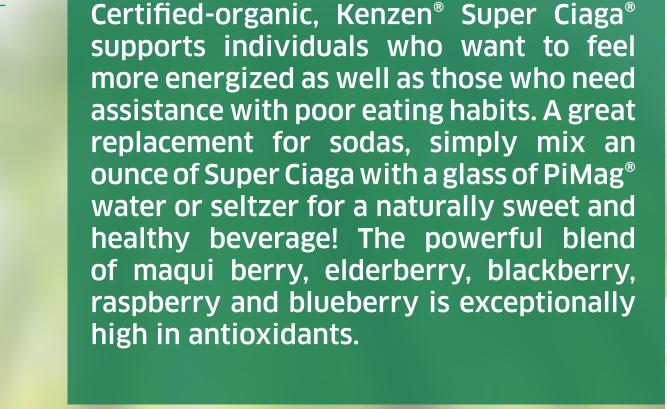

53 | Jar      | \$ 51 |
|--------|----------|-------|
| #15555 | Capsules | \$ 56 |







# Kenzen® Bergisterol®



Made with 100% organic ingredients in each capsule, gluten-free and vegan, Kenzen® Bergisterol® is a unique formulation made from certified organic Citrus bergamia Risso, an exclusive strain of the bergamot fruit. For help in maintaining levels of triglycerides, blood glucose, blood pressure and cholesterol that are within normal limits, clinical studies indicate that bergamot extract helps support cardiovascular health and cholesterol levels that are within the normal range.\*

\*These statements have not been evaluated by the Food and Drug Administration. This product is not intended to diagnose, treat, cure or prevent any disease.

#17004 \$ 86



# Kenzen® Super Ciaga®













# Kenzen® Mega Daily 4



Kenzen® Mega Daily 4 for Women includes a blend of traditional herbs such as green tea, dong quai and grape seed extract to assist in moderating common effects of premenstrual syndrome and menopause, and for other female-specific concerns.\*

Kenzen® Mega Daily 4 for Men is made with natural herbs including turmeric and green tea extract, and plants such as saw palmetto and Pygmeum africanum, to support a healthy prostate.\*

| (-) |
|-----|
| 10  |
| - 9 |

#1568

#1569

Women

\$ 59

Men

\$ 59

Suplemento dietario

Foundation of Overall Health

Suplemento dietario

Foundation of Overall Health

<sup>\*</sup>This statement has not been evaluated by the Food and Drug Administration This product is not intended to diagnose, treat, cure or prevent any d