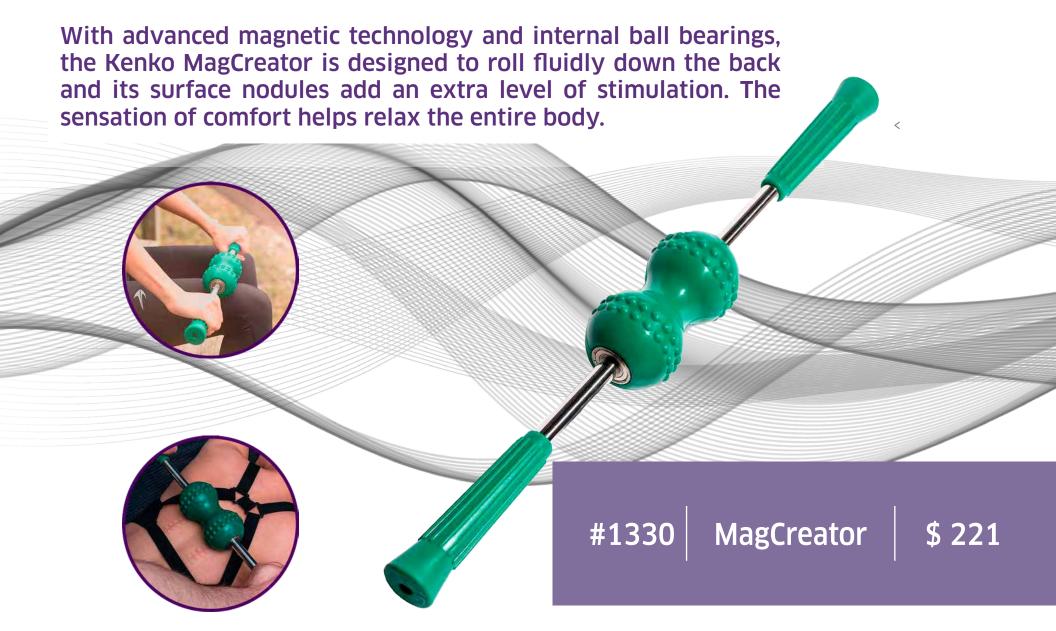

etic Technology—acts like a magnetic field generator inside shoes. As you walk, internal DynaFlux® components change position to create a dynamic field of energy, and the multiple angles afford 100% magnetic coverage. The Kenko mSteps® surface produces the refreshing sensation of a foot massage. Comfortable and strong, Kenko mSteps® are flexible and long-wearing.









Magnet Replacements Pack

#20203 | \$ 11.30

| #20213 | Small Sizes 5-9 Women | \$ 85 |
|--------|-----------------------|-------|
| #20214 | Large Sizes 7-12      | \$ 98 |

# Kenko MagDuo®

It's all here: Massaging action, patented DynaFlux® Magnetic Technology.
Rolling the Kenko MagDuo® against a surface activates a dynamic field of magnetic energy.
Roll the Kenko MagDuo® for instant relaxation.



# Kenko MagCreator



# NIKKEN' Kenko Seat®

# Kenko Seat®

The Kenko Seat® promotes correct posture whilst the Rubberthane gives you a relaxing massage and facilitates circulation while sitting. A combination of NIKKEN® technologies, including Tourmaline, that helps duplicate the natural effects of nature that give us a feeling of well-being.

Its exterior is covered by spacer fabric, a three-dimensional fabric formed by two joined fabrics that, in turn, are separated by a spacer component, this creates a microclimate with a ventilated layer of air, which allows the release of humidity.

#1281 \$ 248

# Energy Pack

For those that want to promote their body into the best physical shape, the Energy Pack is designed to support maximum mobility and overall physical well-being. This pack is an essential componen