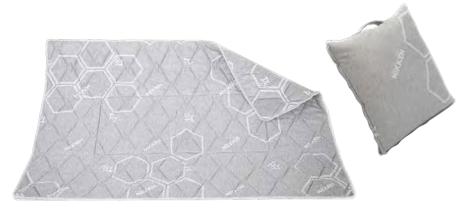

#### Kenko Dream® Comforter

A perfect balance of comfort for winter months, the Kenko Dream® Comforter can help keep you warm and cozy. It is made with a natural substance believed to have bacteriostatic properties and magnetic power buttons, and magnetic power buttons. The breathable cover is finished in an elegant, satiny seave that dresses up your bed.

| #1264 | Twin 66" x 86" fill wt 1200 g  | \$ 325 |
|-------|--------------------------------|--------|
| #1265 | Queen 86" x 86" fill wt 1500 g | \$ 468 |
| #1266 | King 102" x 90" fill wt 1800 g | \$ 551 |