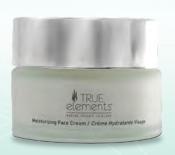

# TRUE ELEMENTS® Moisturizing Face Cream (# 2044)

This smooth, light cream is enriched with marine extracts, shea butter and hyaluronic acid to moisturize and protect the skin as well as to restore its natural glow. Organic Sea Fennel is packed with minerals to help skin cells regenerate, and a Nourishing Plant Complex composed of rich organic ingredients help to nourish skin deeply while providing a protective barrier.