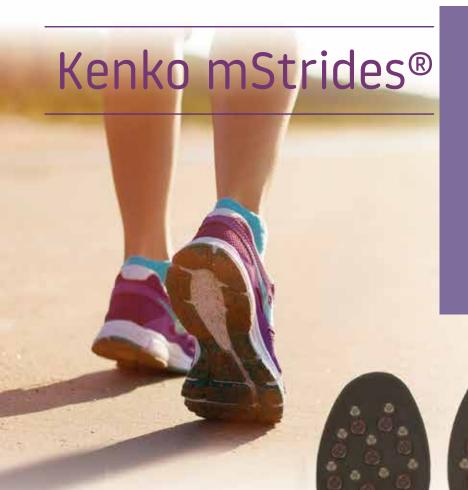

You'll feel the effect every day, when you flex with MagFlex.

Kenko MagFlex®
DIMENSIONS:
TOP WIDTH 5"
BOTTOM WIDTH 6"
LENGTH 7.5"

Exceptional comfort – and a major step forward in research and development – Kenko mStrides include patented Dynaflux Magnetic Technology. When in motion, Dynaflux produces an active, or dynamic magnetic field, with 100% coverage and greater depth.

Low-profile mStrids ar comfortable inside shoes while durable, non, absorbent surface stays fresh.

Kenko mStrides® are available in two trim-to-fit sizes for men and women.

| #20201 | Small Sizes 5-9 Women | \$ 85 |
|--------|-----------------------|-------|
| #20211 | Large Sizes 7-12      | \$ 98 |