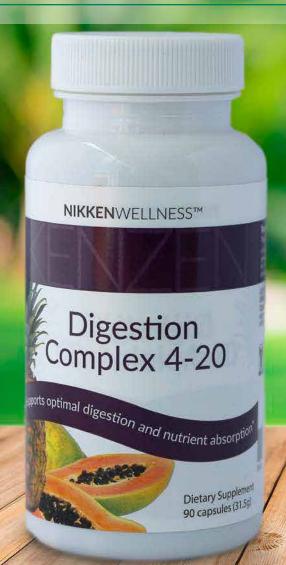

# Kenzen® Digestion Complex 4-20

Kenzen® Digestion Complex 4-20 features all four digestive enzymes that act on all four types of macronutrients: fats, proteins, carbohydrates and fiber. It supports optimal digestion and nutrient absorption.\*

#15471

5 70

These statements have not been evaluated by the Food and Drug Administration his product is not intended to diagnose, treat, dure or prevent any disease.