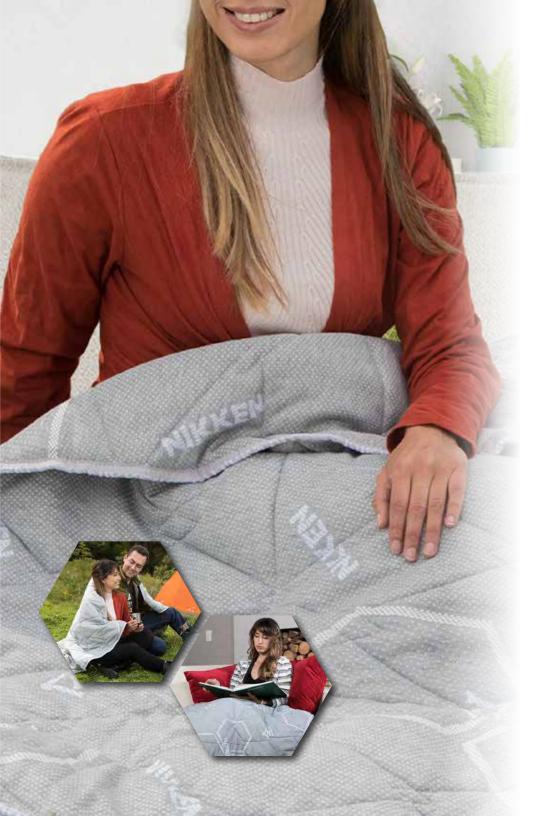

#### Kenko Dream® Comforter

A perfect balance of comfort for winter months, the Kenko Dream® Comforter can help keep you warm and cozy. It is made with a natural substance believed to have bacteriostatic properties and magnetic power buttons, and magnetic power buttons. The breathable cover is finished in an elegant, satiny seave that dresses up your bed.

| #1264 | Twin 66" x 86" fill wt 1200 g  | \$ 325 |
|-------|--------------------------------|--------|
| #1265 | Queen 86" x 86" fill wt 1500 g | \$ 468 |
| #1266 | King 102" x 90" fill wt 1800 g | \$ 551 |