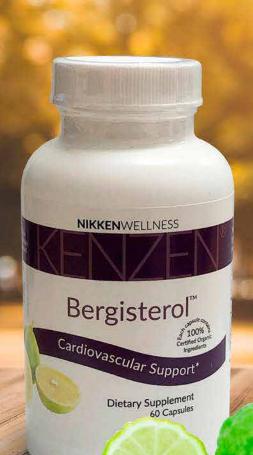

# Kenzen® Bergisterol®

Made with 100% organic ingredients in each capsule, gluten-free and vegan, Kenzen® Bergisterol® is a unique formulation made from certified organic Citrus bergamia Risso, an exclusive strain of the bergamot fruit. For help in maintaining levels of triglycerides, blood glucose, blood pressure and cholesterol that are within normal limits, clinical studies indicate that bergamot extract helps support cardiovascular health and cholesterol levels that are within the normal range.\*

\*These statements have not been evaluated by the Food and Drug Administration. This product is not intended to diagnose, treat, cure or prevent any disease.

#17004 \$ 86