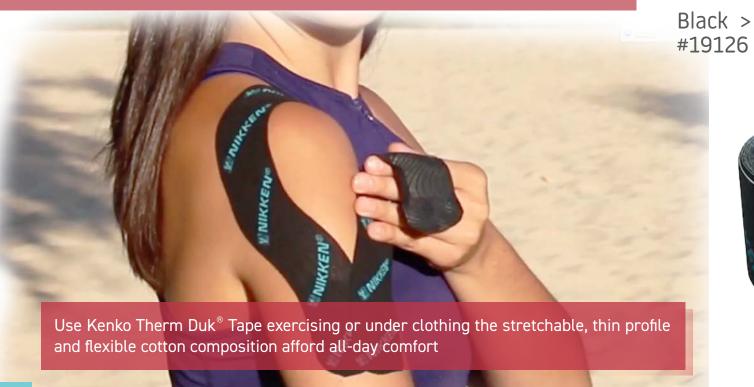

## KenkoTherm DUK® Tape

KenkoTherm DUK® Tape is a Kinetic tape used to help stressed muscles and joints, and promotes greater freedom of movement.

Peach > #19148

| #19126 | Black Single | \$ 23  |
|--------|--------------|--------|
| #19130 | Black 6-Pack | \$ 124 |
| #19148 | Peach Single | \$ 23  |
| #19154 | Peach 6-Pack | \$ 124 |