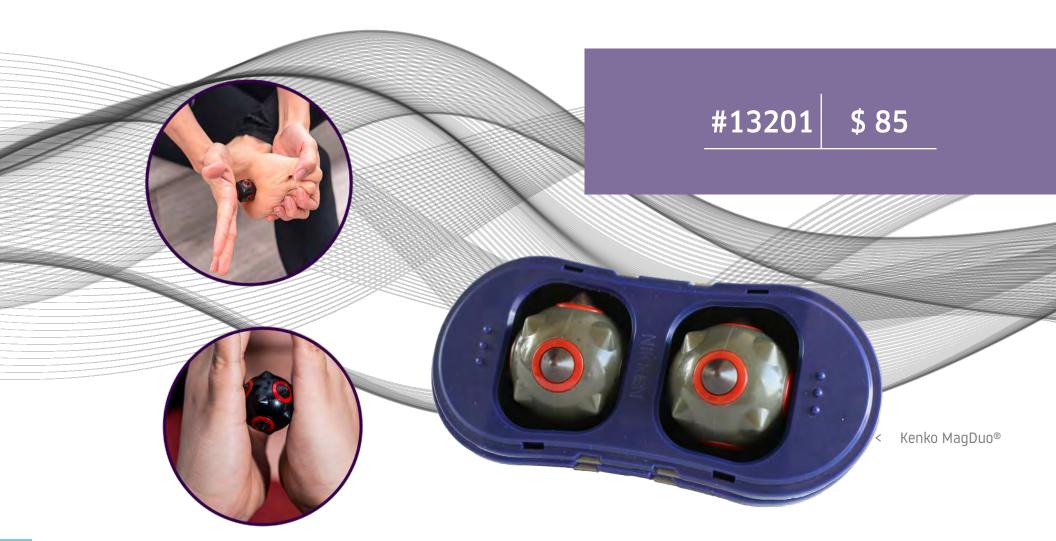

# Kenko MagDuo®

It's all here: Massaging action, patented DynaFlux® Magnetic Technology.
Rolling the Kenko MagDuo® against a surface activates a dynamic field of magnetic energy.
Roll the Kenko MagDuo® for instant relaxation.