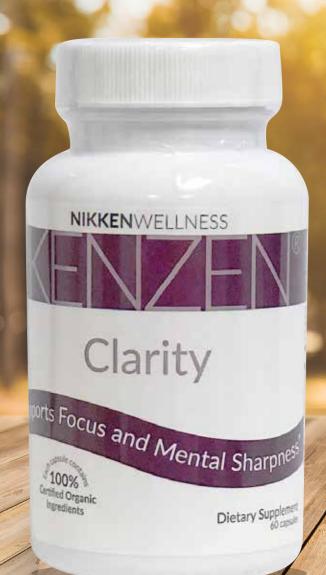

# Kenzen® Clarity

A fermented blend of 100% organic ingredients formulated to help you stay focused and mentally sharp, Kenzen® Clarity is designed to help maximize your cognitive function.\*

Fermentation increases the levels of macro -and micro- nutrients as well as pre-digesting food that is difficult for the body to process.

#15461

\$ 65

<sup>\*</sup>These statements have not been evaluated by the Food and Drug Administration. This product is not intended to diagnose, treat, cure or prevent any disease.