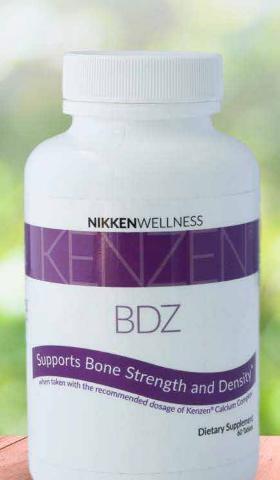

# KENZEN BDZ®

Kenzen BDZ® helps ensure that calcium is efficiently utilized by the body. It is designed to help support bone mineral content and density with a unique marine plant complex combined with patented vitamin K2, clinically proven to be essential in building and maintaining strong bones.\* As the partner product to Kenzen® Calcium Complex, Kenzen BDZ® promotes the maximum absorption of calcium for each body's needs.\*

GF

#15530

\$ 80

\*These statements have not been evaluated by the Food and Drug Administration. This product is not intended to diagnose, treat, cure or prevent any disease.