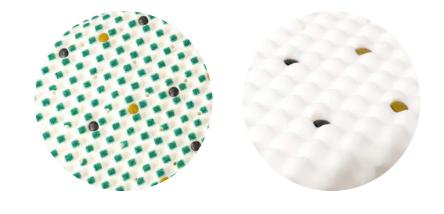

#### LAYER A.

Outer foam layer with Rubberthane natural latex nodules, magnets and tourmaline, height 5.5 cm 2.1 inches

#### LAYER C

Smooth Rubberthane without nodules, with magnets and tourmaline, height 5.5 cm 2.1 inches