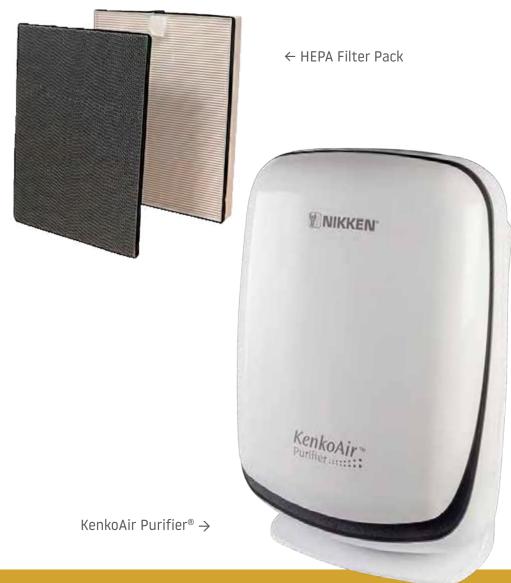

# Purifier®

Advanced H13 air filtration system eliminates 99.95% of air particles as small as 0.3 microns.

Multi-stage filtration offers effectiveness and superior performance—also emits negative ions to help us maintain balance.

To breathe is to live - Enjoy pure and energizing air.

| #1441 | KenkoAir Purifier®                     | \$ 863 |
|-------|----------------------------------------|--------|
| #1445 | KenkoAir Purifier®<br>HEPA Filter Pack | \$ 190 |