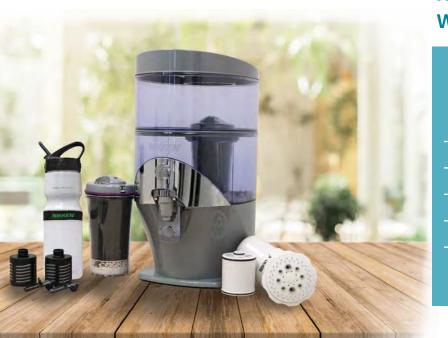

### PiMag Waterfall®

The PiMag Waterfall® is your answer for truly fresh and more healthy drinking water.

With Oxidation-Reduction Potential (ORP) technology.

This compact water system's natural filtration, alkalizing pi minerals and magnetic technology can help balance water pH, to counteract the effect of an acidic environment and assist in fighting against oxidative damage.

The Waterfall operates by a simple gravity process that conserves resources and provides PiMag® water at an affordable price.

#1384 | \$ 468