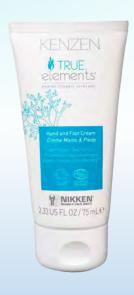

### TRUE ELEMENTS® Hand & Foot Cream (# 2053)

This soft, luxurious cream is as moisturizing for your feet as it is for your hands! This organic formula has a rich, creamy feel and helps soften skin with four active ingredients:

Organic Sea Fennel promotes cell regeneration, Organic Seaweed Complex supports elasticity and hydration, Organic Shea Butter helps moisturize skin and Organic Aloe Vera provides nutrients for the skin.