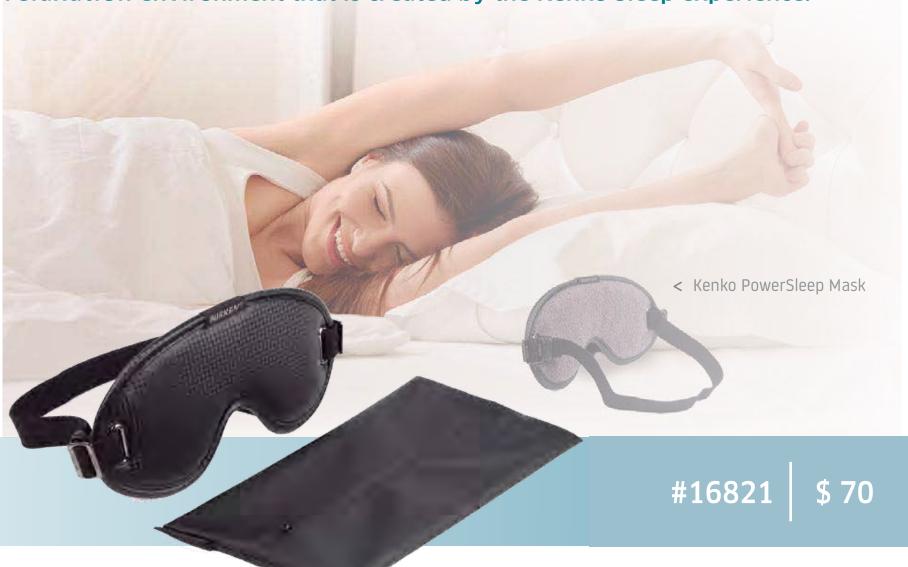

# Kenko PowerSleep Mask

The PowerSleep Mask has patented DynaFlux® Magnetic Technology that increases depth of field and penetration. With a cool and comfortable washable surface, adjustable strap and travel pouch, the PowerSleep Mask completes the relaxation environment that is created by the Kenko Sleep experience.