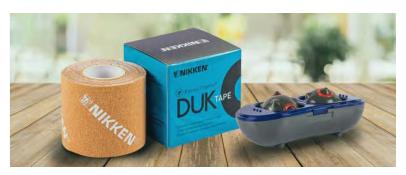

## KenkoTherm DUK® Tape

KenkoTherm DUK® Tape is a Kinetic tape used to help stressed muscles and joints, and promotes greater freedom of movement.

Peach > #19148

| #19126 | Black Single | \$ 23  |
|--------|--------------|--------|
| #19130 | Black 6-Pack | \$ 124 |
| #19148 | Peach Single | \$ 23  |
| #19154 | Peach 6-Pack | \$ 124 |