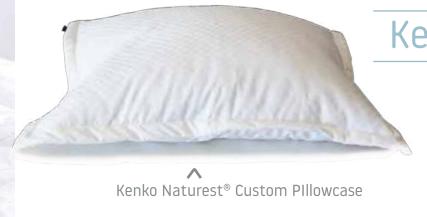

#### Kenko Dream® Custom Pillowcase

Complete your Kenko Sleep System with the Kenko Naturest® Custom Pillowcase

Designed to fit standard-size pillows, the Naturest Custom Pillowcase helps you feel more relaxed.

Ceramic-reflective fibers provide warm or cool temperature regulation that's always just right. The Naturest Custom Pillowcase is finished in the same pattern as used in Kenko Dream® Comforter and Kenko Dream® Light Comforter, for a stylish matched look.