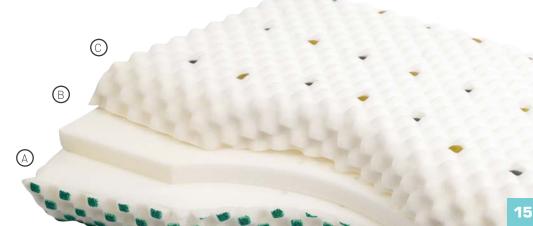

#### LAYER A.

Outer foam layer with Rubberthane natural latex nodules, magnets and tourmaline, height 5.5 cm 2.1 inches

#### LAYER B

Adjusts the height of the pillow to 2 cm .7 inches

#### LAYER C

Smooth Rubberthane without nodules, with magnets and tourmaline, height 5.5 cm 2.1 inches