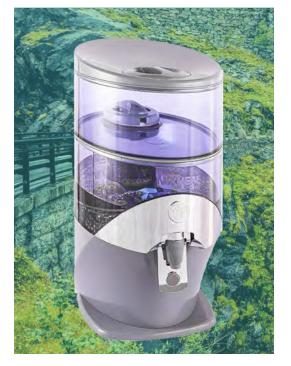

### PiMag Waterfall®

The PiMag Waterfall® is your answer for truly fresh and more healthy drinking water.

With Oxidation-Reduction Potential (ORP) technology.

This compact water system's natural filtration, alkalizing pi minerals and magnetic technology can help balance water pH, to counteract the effect of an acidic environment and assist in fighting against oxidative damage.

The Waterfall operates by a simple gravity process that conserves resources and provides PiMag® water at an affordable price.

#1384 | \$ 468