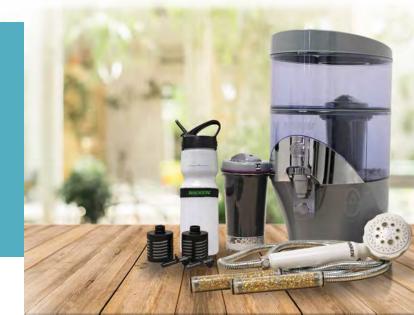

### PiMag Waterfall®

The PiMag Waterfall® is your answer for truly fresh and more healthy drinking water.

With Oxidation-Reduction Potential (ORP) technology.

This compact water system's natural filtration, alkalizing pi minerals and magnetic technology can help balance water pH, to counteract the effect of an acidic environment and assist in fighting against oxidative damage.

The Waterfall operates by a simple gravity process that conserves resources and provides PiMag® water at an affordable price.

#1384 | \$ 468