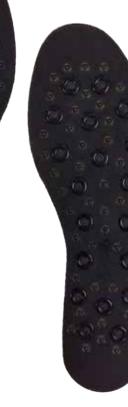

# Kenko mSteps®

Kenko mSteps® are available in two trim-to-fit sizes for men and women.

These unique insoles feature energizing massage nodes, extraordinary comfort, NIKKEN DynaFlux® Magnetic Technology—acts like a magnetic field generator inside shoes. As you walk, internal DynaFlux® components change position to create a dynamic field of energy, and the multiple angles afford 100% magnetic coverage. The Kenko mSteps® surface produces the refreshing sensation of a foot massage. Comfortable and strong, Kenko mSteps® are flexible and long-wearing.

Magnet Replacements Pack

#20203 | \$ 11.30

| #20213 | Small Sizes 5-9 Women | \$ 85 |
|--------|-----------------------|-------|
| #20214 | Large Sizes 7-12      | \$ 98 |