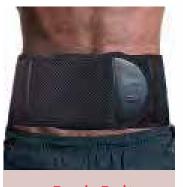

# Every KenkoTherm® Wrap is orthopedically shaped for comfort and support where you need it.

| #1821  | Ankle Wrap Medium     | \$ 50  |
|--------|-----------------------|--------|
| #1823  | Elbow Wrap Medium     | \$ 50  |
| #1824  | Knee Wrap Medium      | \$ 48  |
| #1825  | Wrist Wrap Medium     | \$ 38  |
| #1831  | Ankle Wrap Large      | \$ 50  |
| #1833  | Elbow Wrap Large      | \$ 50  |
| #1834  | Knee Wrap Large       | \$ 48  |
| #1835  | Wrist Wrap Large      | \$ 38  |
| #1844  | Knee Wrap Extra Large | \$ 66  |
| #18221 | Back Belt Medium      | \$ 128 |
| #18321 | Back Belt Large       | \$ 128 |
| #18421 | Back Belt Extra Large | \$ 141 |