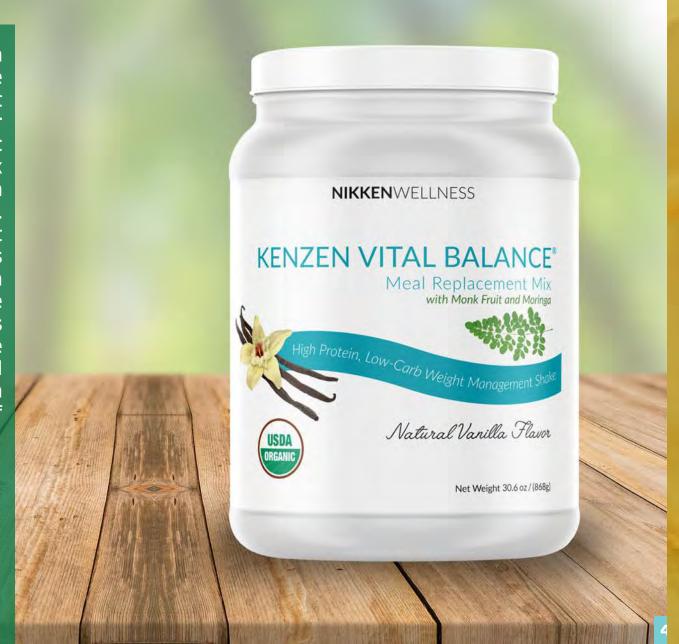

### Kenzen Vital Balance®

### Meal Replacement Mix

Kenzen Vital Balance<sup>®</sup> crucial component the of **Everyday Organic-Based Weight** Management Program. Our formula contains MCTs, organic moringa and naturally sweet monk fruit in addition to organic pea protein and organic vegetables. It is designed to help burn fat and boost metabolism as well as promote healthy brain function and the elimination of toxins in the body.\* With pre- and probiotics to assist in digestive and immune system activity, the Kenzen Vital Balance® formula is food for action and food for thought for people of all ages.\*

### # 15541 | \$ 119

\* These statements have not been evaluated by the Food and Drug Administration. This product is not intended to diagnose, treat, cure or prevent any disease.