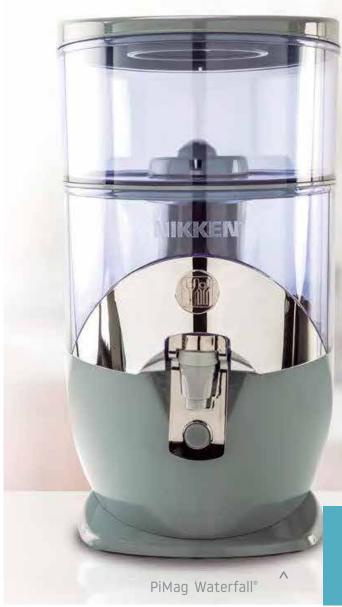

### PiMag Waterfall®

The PiMag Waterfall® is your answer for truly fresh and more healthy drinking water.

With Oxidation-Reduction Potential (ORP) technology.

This compact water system's natural filtration, alkalizing pi minerals and magnetic technology can help balance water pH, to counteract the effect of an acidic environment and assist in fighting against oxidative damage.

The Waterfall operates by a simple gravity process that conserves resources and provides PiMag® water at an affordable price.

#1384 | \$ 468