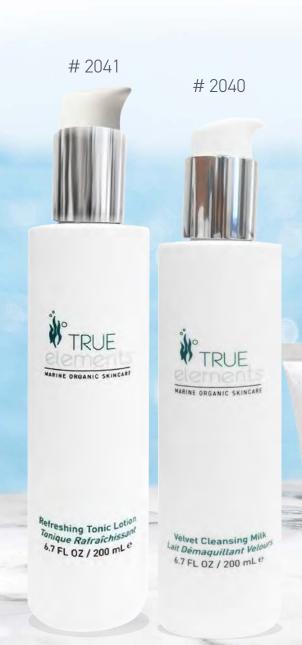

### Kenzen True Elements® Refreshing Tonic Lotion (# 2041)

This tonic lotion is perfect for makeup removal. Laminaria extract together with sodium-light, spraydried seawater, activates cellular exchanges and microcirculation. Aloe vera, chondrus, and ulva soothe and moisturize the upper layers of the epidermis. The skin recovers tonicity, comfort and brightness.

# Kenzen True Elements® Velvet Cleansing Milk (# 2040)

Gently removes impurities and makeup while respecting the natural balance of skin. The seaweed extracts laminaria, chondrus and ulva provide trace elements and minerals that boost the radiance of the skin and maintain its moisture content. The skin is left looking perfectly clean and radiant.

# 2052

Radiance Scrub

50 ml e

| #2040 | Velvet Cleansing Milk   | \$ 46 |
|-------|-------------------------|-------|
| #2041 | Refreshing Tonic Lotion | \$ 41 |
| #2042 | Youth Activ Serum       | \$ 60 |
| #2044 | Moisturizing Face Cream | \$ 69 |
| #2052 | Radiance Scrub          | \$ 29 |
| #2062 | Revitalizing Serum      | \$ 51 |
| #2053 | Hand & Foot Cream       | \$ 55 |