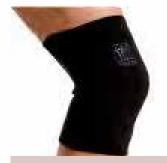

# Every KenkoTherm® Wrap is orthopedically shaped for comfort and support where you need it.

| #1821  | Ankle Wrap Medium     | \$ 50  |
|--------|-----------------------|--------|
| #1823  | Elbow Wrap Medium     | \$ 50  |
| #1824  | Knee Wrap Medium      | \$ 48  |
| #1825  | Wrist Wrap Medium     | \$ 38  |
| #1831  | Ankle Wrap Large      | \$ 50  |
| #1833  | Elbow Wrap Large      | \$ 50  |
| #1834  | Knee Wrap Large       | \$ 48  |
| #1835  | Wrist Wrap Large      | \$ 38  |
| #1844  | Knee Wrap Extra Large | \$ 66  |
| #18221 | Back Belt Medium      | \$ 128 |
| #18321 | Back Belt Large       | \$ 128 |
| #18421 | Back Belt Extra Large | \$ 141 |