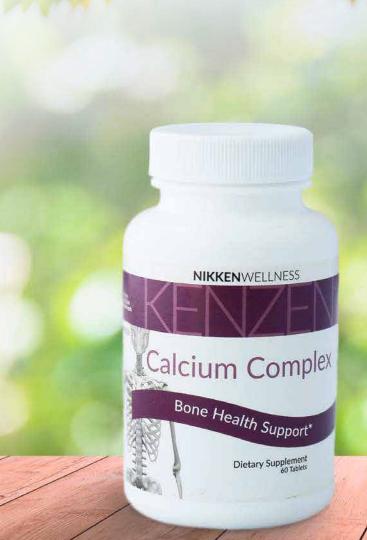

# Kenzen® Calcium Complex

Kenzen® Calcium Complex is formulated to support bone health with naturally sourced calcium that is easier to absorb than elemental calcium. The addition of key minerals enhances calcium absorption and mineral retention.\* In fact, the combination of added minerals closely mirrors the ratio of minerals found naturally in bone structure. Clinically supported to improve bone density\*, Kenzen® Calcium Complex achieves a balanced approach to building and maintaining strong bones at any age.\*

#15585

\$ 26

These statements have not been evaluated by the Food and Drug Administration This product is not intended to diagnose, treat, cure or prevent any disease.