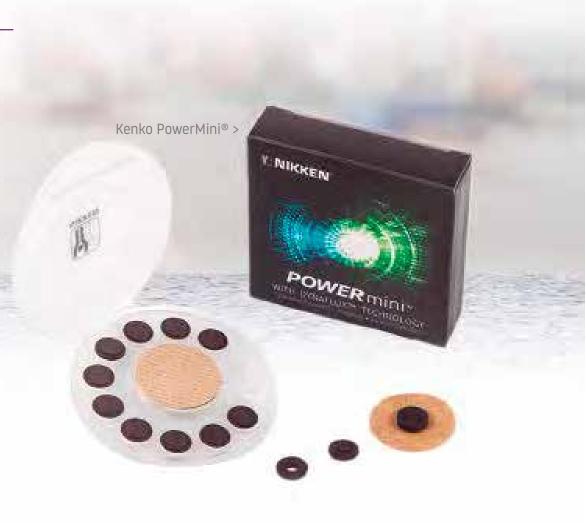

# Kenko PowerMini®

Unbelievable as it may seem, NIKKEN succeeded in putting patented DynaFlux® Magnetic Technology into the miniature dynamo known as the Kenko PowerMini®.

Each case of 12 reusable, 750-gauss Kenko PowerMini® magnets is supplied with 24 replaceable adhesive discs, for attaching to any surface, anywhere – ideal for anyone with an active lifestyle.

#1462 | \$ 35

Medium (W 8-10, M 6-8) Large (W 10+, M 9-12) Extra Large (M 13-16)