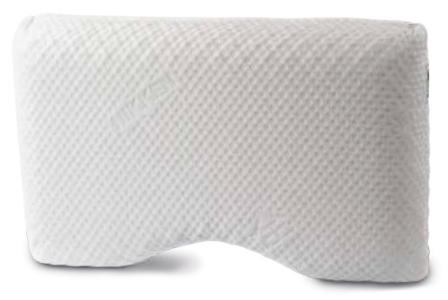

#### Kenko Naturest® Makura

Get quality sleep wherever you are

Makura means pillow in Japanese. A pioneer in sleep technology, Nikken introduces an innovation with the Makura! This revolutionary design transforms your pillow into the perfect headrest. A layered pillow created for total body renewal through deep and restful sleep, the Makura can be adjusted to the height and firmness you choose.

#13122 | \$ 286