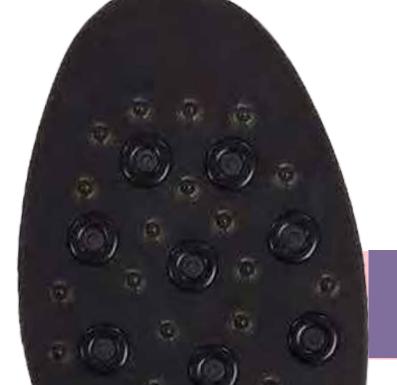

Low-profile mStrids ar comfortable inside shoes while durable, non, absorbent surface stays fresh.

Kenko mStrides® are available in two trim-to-fit sizes for men and women.

| #20201 | Small Sizes 5-9 Women | \$ 85 |
|--------|-----------------------|-------|
| #20211 | Large Sizes 7-12      | \$ 98 |

# Kenko mSteps®

Kenko mSteps® are available in two trim-to-fit sizes for men and women.

These unique insoles feature energizing massage nodes, extraordinary comfort, NIKKEN DynaFlux® Magnetic Technology—acts like a magnetic field generator inside shoes. As you walk, internal DynaFlux® components change position to create a dynamic field of energy, and the multiple angles afford 100% magnetic coverage. The Kenko mSteps® surface produces the refreshing sensation of a foot massage. Comfortable and strong, Kenko mSteps® are flexible and long-wearing.