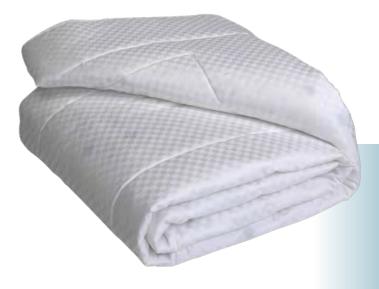

#### Kenko Dream® Comforter

A perfect balance of comfort for winter months, the Kenko Dream® Comforter can help keep you warm and cozy. It is made with a natural substance believed to have bacteriostatic properties and magnetic power buttons, and magnetic power buttons. The breathable cover is finished in an elegant, satiny seave that dresses up your bed.

| #1264 | Twin 66" x 86" fill wt 1200 g  | \$ 325 |
|-------|--------------------------------|--------|
| #1265 | Queen 86" x 86" fill wt 1500 g | \$ 468 |
| #1266 | King 102" x 90" fill wt 1800 g | \$ 551 |