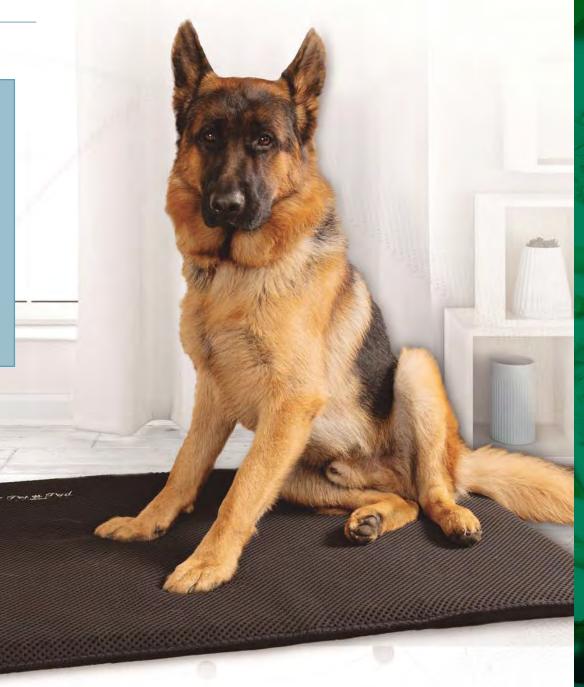

# Kenko Sleep PetPad

Lightweight, with a removable and washable cover, the Kenko Sleep Pet Pad comes in two sizes. Made with the same magnetic, rubberthane and tourmaline technologies found in our Kenko Naturest® Fit, it can help your furry family member get healthy, restful sleep.

| #1290 | Small | \$ 224 |
|-------|-------|--------|
| #1291 | Large | \$ 296 |

Small 60 cmx 75 cm x 3 cm 1.15kg Large 75 cmx 100cm x 3 cm 1.70kg