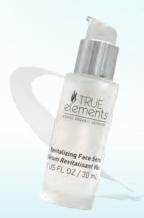

# TRUE ELEMENTS® Revitalizing Serum (# 2062)

This intense, moisturizing serum is enriched with sea fennel, hyaluronic acid and marine magnesium to energize, remineralize and volumize the skin. The advanced formula acts on the surface of the epidermis to form a protective veil that helps skin stay hydrated.