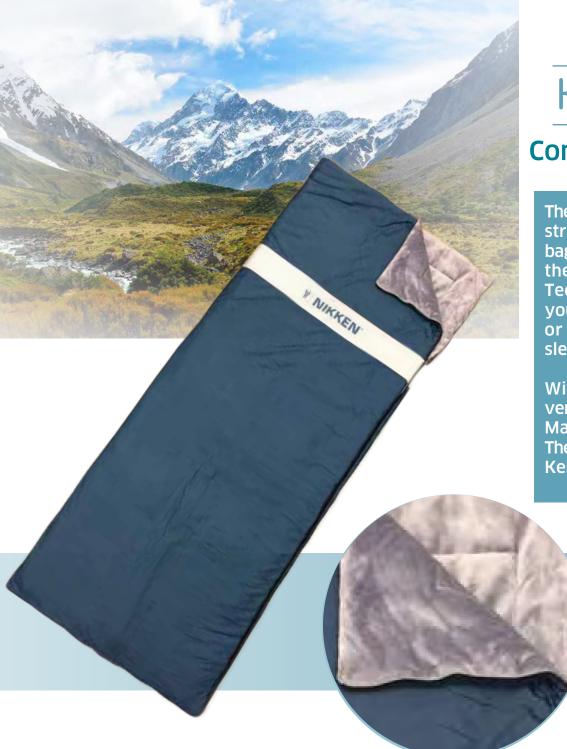

#### KenkoTherm® Cocoon

#### Comfort that enfolds you anywhere

The KenkoTherm® Cocoon features a heavy duty industrial strength zipper and durable elastic strap to keep the bag rolled up or to carry. For sleep, warmth or relaxation, the KenkoTherm® Cocoon offers NIKKEN Magnetic Technology and compact convenience. Open it up and you have a queen-size bed comforter, a travel blanket or wrap for outdoor activities. Zip it closed for a snug sleeping bag.

With a 700-gauss magnetic coverage, the Cocoon is a versatile, personal environment you can take anywhere. Made of durable, long-wearing microfiber, the Kenko Therm® Cocoon is a portable expression of the unparalleled Kenko sleep experience.

#1179