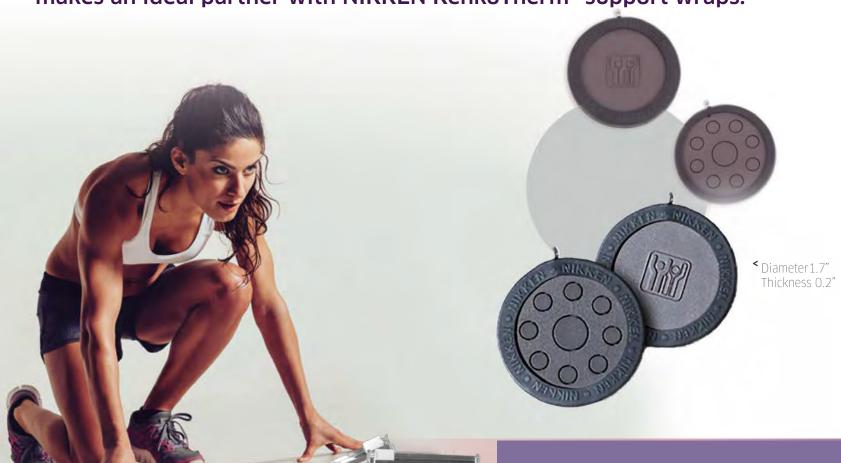

# Kenko PowerChip®

The Kenko PowerChip® has the patented DynaFlux® Magnetic Technology. This results in a compact yet extraordinary example of NIKKEN state-of-the-art engineering. The Kenko PowerChip® makes an ideal partner with NIKKEN KenkoTherm® support wraps.

NIKKEN

#1450

\$ 33