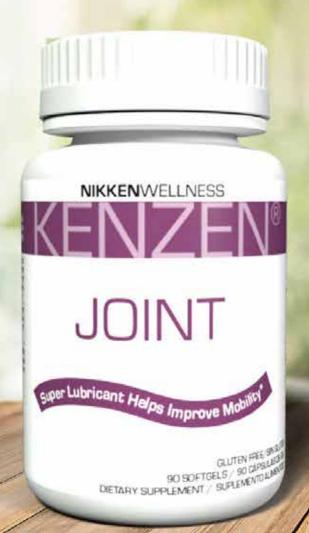

### **KENZEN®Joint**

An advanced proprietary formula nutritionally supports collagen, bone and concective tissue repair. Kenzen® Joint is a concentration of cetyl myristoleate with glucosamine, methylsulfonylmethane and compounds from the boswellia plant, for maintaining joint health\*.

#15141

\$ 56