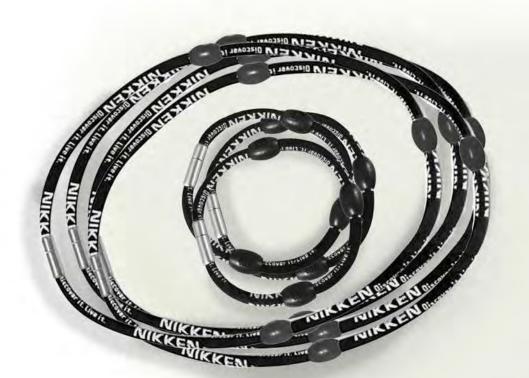

### Kenko PowerBand®

| #19080 | Kenko PowerBand® Wrist<br>Black regular | \$ 40 |
|--------|-----------------------------------------|-------|
| #19081 | Kenko PowerBand® Wrist<br>Black large   | \$ 40 |
| #19084 | PowerBand Neck Black                    | \$ 48 |

This lightweight PowerBand° is ideal for wear during sports, for athletes and active people everywhere. PowerBand has Nikken Magnetic Technology. The unique clasp that unites each PowerBand° also allows you to connect them in multiples.