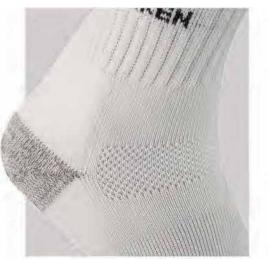

# Sports Socks

| #1767  | Crew Sport Socks Medium      | \$ 33 |
|--------|------------------------------|-------|
| #1768  | Crew Sport Socks Large       | \$ 33 |
| #17681 | Crew Sport Socks Extra Large | \$ 33 |

Sport socks are made with ceramic-reflective fibers that help keep your feet at a comfortable temperature. Microscopic copper filaments counteract buildup of static electricity to prevent dryer cling. A cushioned footbed adds comfort, with a built-in arch support and Y-shaped heel configuration for a better fit.