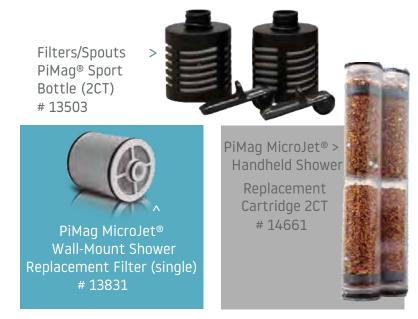

### Replacements

The correct maintenance of the systems guarantees their quality and operation.

| #13846 | Replacement PiMag Waterfall® Mineral<br>Stones                   | \$ 31 |
|--------|------------------------------------------------------------------|-------|
| #13503 | Replacement PiMag® Sport Bottle Filter<br>Spout (2CT)            | \$ 56 |
| #13831 | PiMag MicroJet® Wall-Mount Shower<br>Replacement Filter (single) | \$ 50 |
| #14661 | PiMag MicroJet® Hand Held Replacement Filter (2CT)               | \$ 50 |
| #13845 | PiMag Waterfall® Replacement filter                              | \$ 56 |
|        |                                                                  |       |

PiMag Waterfall® > Mineral Stones # 13846

PiMag Waterfall® Replacement Filter > # 13845