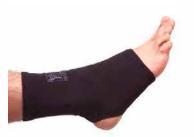

# Every KenkoTherm® Wrap is orthopedically shaped for comfort and support where you need it.

| #1821  | Ankle Wrap Medium     | \$ 50  |
|--------|-----------------------|--------|
| #1823  | Elbow Wrap Medium     | \$ 50  |
| #1824  | Knee Wrap Medium      | \$ 48  |
| #1825  | Wrist Wrap Medium     | \$ 38  |
| #1831  | Ankle Wrap Large      | \$ 50  |
| #1833  | Elbow Wrap Large      | \$ 50  |
| #1834  | Knee Wrap Large       | \$ 48  |
| #1835  | Wrist Wrap Large      | \$ 38  |
| #1844  | Knee Wrap Extra Large | \$ 66  |
| #18221 | Back Belt Medium      | \$ 128 |
| #18321 | Back Belt Large       | \$ 128 |
| #18421 | Back Belt Extra Large | \$ 141 |