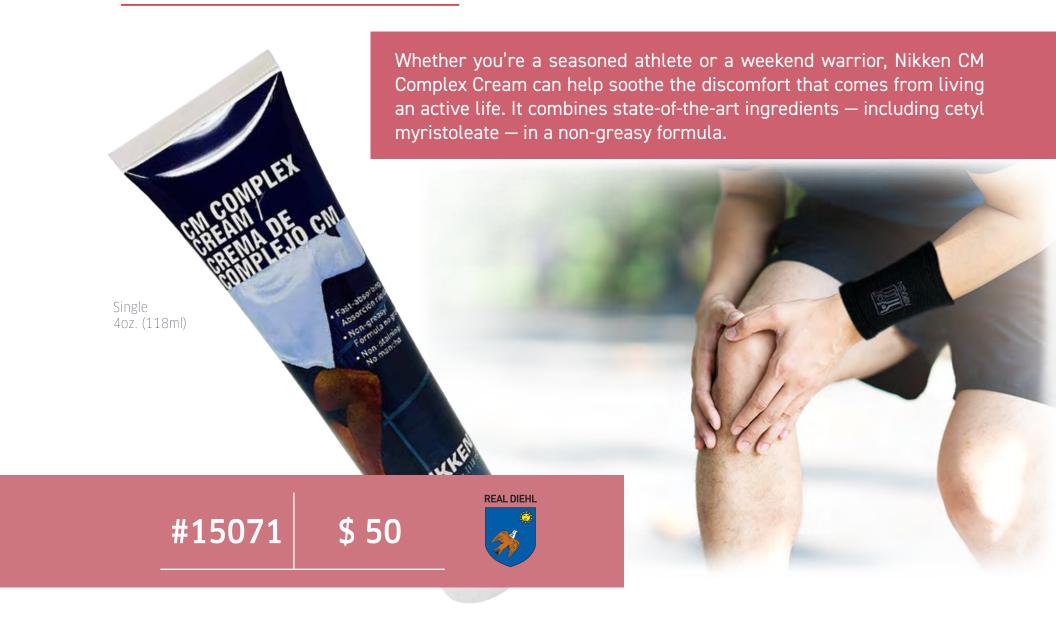

### Kenzen® CM Complex Cream

At the very heart of KENZEN TRUE elements® Marine Organic Skincare range is a synergistic blend of organic seaweeds and coastline plant -a natural source of vitamins, minerals, amino-acids, anti-oxidants and fatty acids.