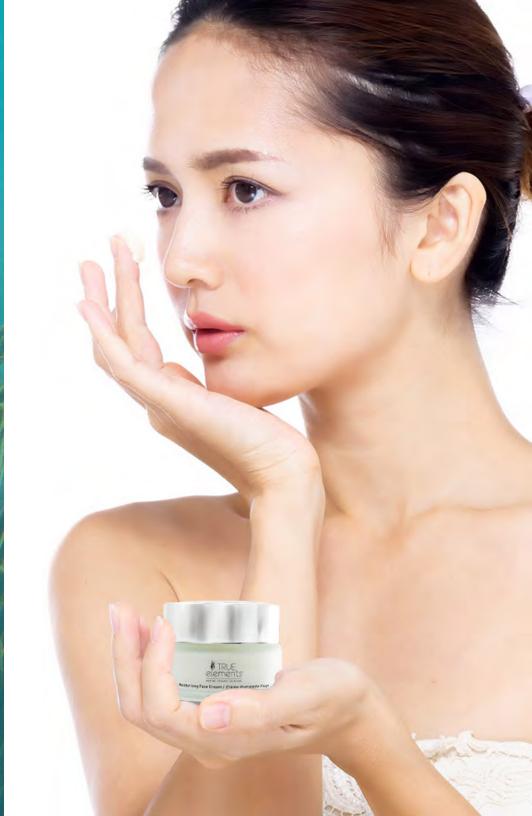

# TRUE ELEMENTS® Moisturizing Face Cream (# 2044)

This smooth, light cream is enriched with marine extracts, shea butter and hyaluronic acid to moisturize and protect the skin as well as to restore its natural glow. Organic Sea Fennel is packed with minerals to help skin cells regenerate, and a Nourishing Plant Complex composed of rich organic ingredients help to nourish skin deeply while providing a protective barrier.