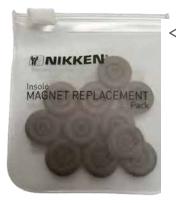

Magnet Replacements Pack

#20203 | \$ 11.30

| #20213 | Small Sizes 5-9 Women | \$ 85 |
|--------|-----------------------|-------|
| #20214 | Large Sizes 7-12      | \$ 98 |