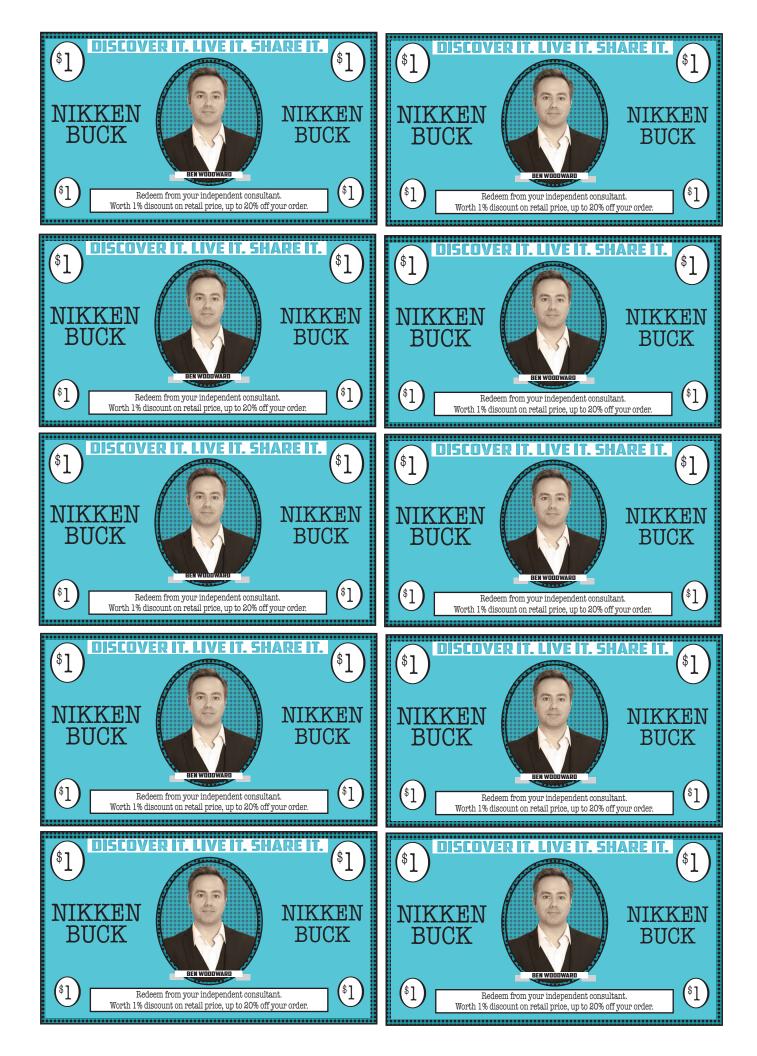

#### Included:

- Page 2 Instructions for throwing your own Evening of Wellness Party
- Page 3 Invitations We urge you not to rely on a social media post but to have actual contact with each person invited through a call, text, or email. Remember there is no substitute for contacting a person directly. Remember to get a commitment from them to attend using a statement such as "Will you attend?".
- Page 4 Reminder Web Invitation This can be used as an attachment to an email or a flyer on Facebook to remember to attend your Evening of Wellness Party.
- Pages 5-6 4 Station signs on 2 templates. These can be printed on cardstock, cut apart and laminated for reuse.
- Pages 7-8
  4 Different Bingo cards on 2 templates. Print out multiples. It's OK if the same Bingo card design goes to more than one person. The backs of these cards will be used by the attendees to write their 40 person list.
- Pages 9-10 NIKKEN Bucks 2 templates of 10 "Bucks" each for your convenience. These can be printed on cardstock and reused.
- Page 11 Rollout Certificate template of 4 certificates. You can hand these out at the Sleep and Skin Care station or use them as an item for the auction.

In the first 5 mins

Explain about the NIKKEN Bucks. Ways to earn them include: bringing a friend (3 bucks), being a first time attendee (3 bucks,) asking or answering questions, doing demos etc.

#### Frequently giving out NIKKEN Bucks creates excitement and builds energy.

Pass out Bingo cards and explain every time they hear a word throughtout the evening that is on their card, they can mark it off. 5 marks in a row gets you a Bingo.

10 NIKKEN Bucks for the first Bingo.

Every additional Bingo is 2 NIKKEN Bucks

More "Bucks" can be earned throughout the night for participation.

Bucks can be used at the auction which takes place at the end of the evening